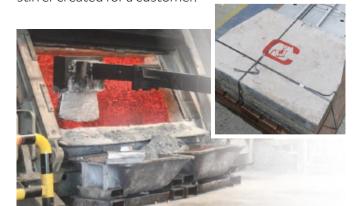

# **Long Life Skimmers and Stirrers**

Our Amourcast skimmers and stirrers can be made to suit any customer needs.

Not only are they bespoke, they also have a pro-longed life and can last up to four weeks, compared to around three days for a standard steel stirrer.

This saves both time and cost for the customer.

Pictured right, the graphic shows a bespoke design of a stirrer created for a customer.